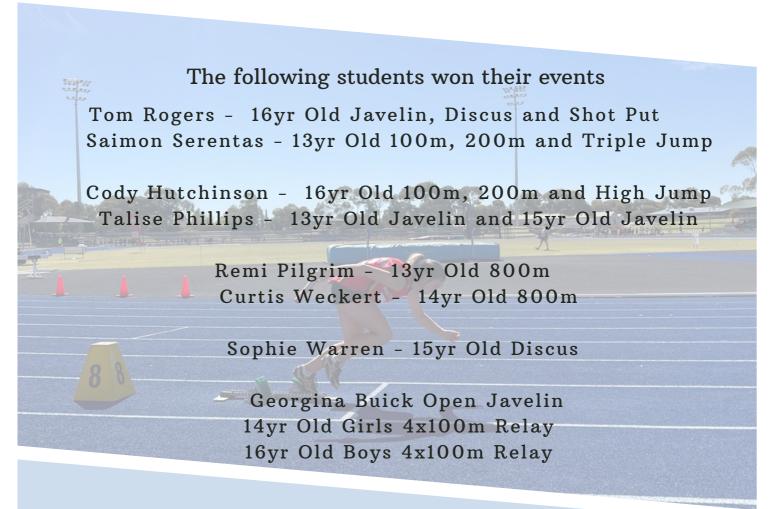

New records were set by some of our student, all in the 13 yr old age group.

Talise Phillips Javelin - 19.15m

Ebony Steele Shot Put - 8.12m

Remi Pilgrim 800m - 2:55.93

Girls 4x100m Relay Olivia Excell, Talise Phillips, Willa Durbidge and Remi Pilgrim - 1:00.62