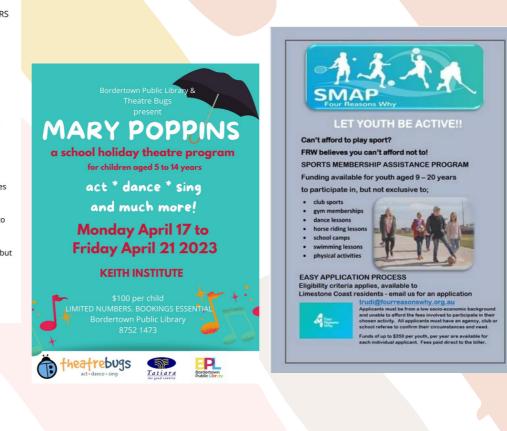

#### "Mary Poppins"

HOLIDAY PROGRAM FOR CHILDREN AGED 5 TO 14 YEARS

This five day program runs Monday April 17 to Friday April 21 Mon-Thurs 9am to 3.30pm Friday 9am to 6pm

Children <u>must</u> attend each day of the program Every child has a special role to play & lines to learn Costume suggestions given (but not provided) The program ends with a performance on Friday April 21 in the Keith Institute at 5pm Entry for audience members is free

Students must provide their own recess, lunch, snacks & water bottle each day During the day they will <u>not</u> be allowed to leave the premises

Limited numbers. BOOKINGS ESSENTIAL \$100 per child (non refundable). Payment must be made to secure your place in the program

Children living outside the Tatiara can register their interest but priority will be given to Tatiara students

**BORDERTOWN PUBLIC LIBRARY 8752 1473** 

Issue 4 2023 | Page 9