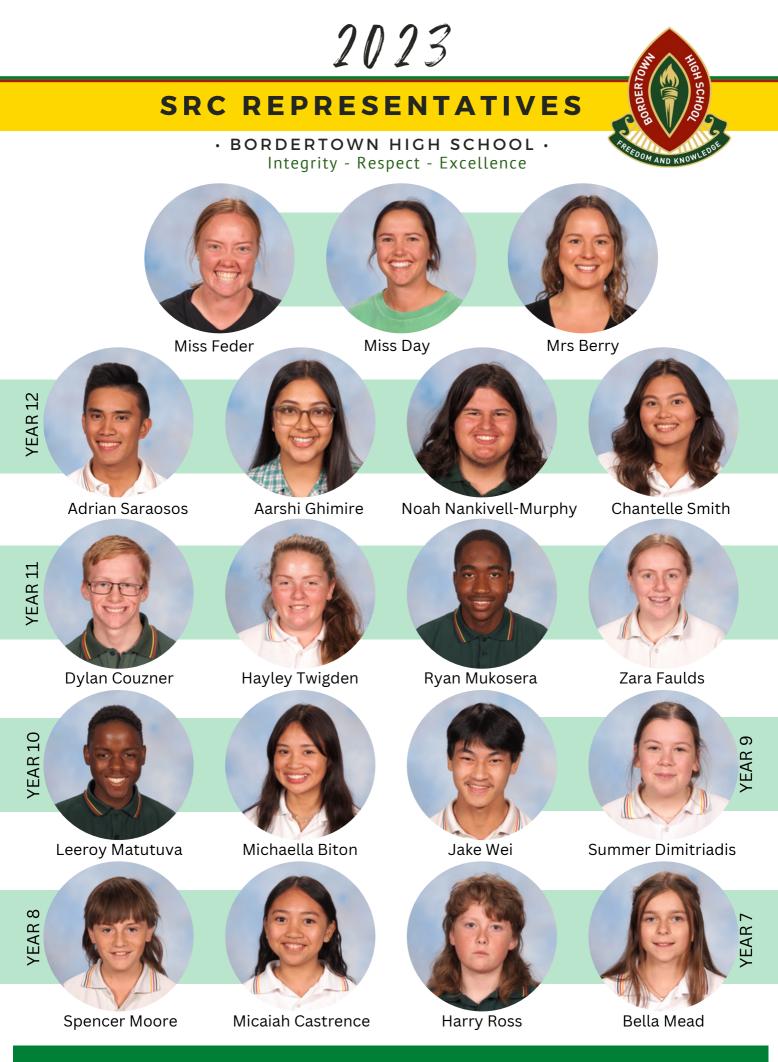

# SRCSRCSRCSRCSRCSRCSRCSRCSRCSRC

The Student Representative Council (SRC) have had a successful start to the 2023 school year. They cooked bacon and eggs at Athletics Day that went down very well with spectators and competitors on the day. Thank you to those who supported us.

SRC also ran an Easter hunt and games last Thursday and had a casual clothes day.

We look forward to continuing with our fundraising.

Student News | Page 3

Bordertown High School participated in the South East Zone Interschool Athletics carnival on Friday the 24th March at Millicent High School