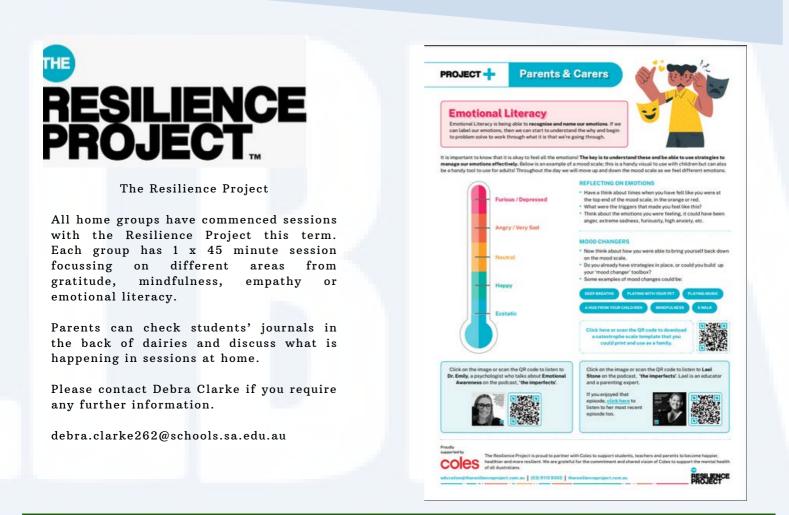

The Resilience Project began mid way through this term. Students are spending one lesson a week developing their understanding and skills in Gratitude, Empathy and Mindfulness. It is wonderful to see students are willing to explore these areas of their own feelings, which will create future opportunity